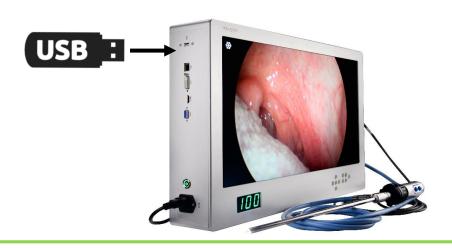

### **USB PORT FOR PHOTO & VIDEO CAPTURING**

- Video Recording/Image capturing
- FULL HD resolution
- Compatible with any USB /External hard disk format

#### **BUILD IN RECORDER**

**VIDEO & IMAGE CAPTURING VIA USB** 

**CLINIC** 