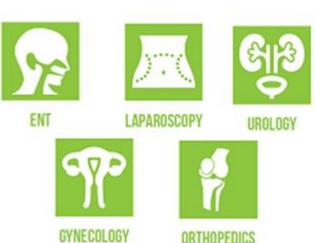

## **Preset parameters for different modes**

**URSEA VISION** has preset parameters for 5 endoscopic modes including E.N.T, Laparoscopy, Urology, Gynecology and Orthopedics, etc...

URSEA VISION could be connected to fiberscope having an eye piece compatible to camera head unit.