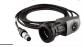

#### **FULL HD 1 CHIP CMOS CAMERA HEAD**

- 1/3" Sony CMOS technology
- Water proof camera head
- 4 Preprogramed Camera buttons
- FHD (1920 x 1080)