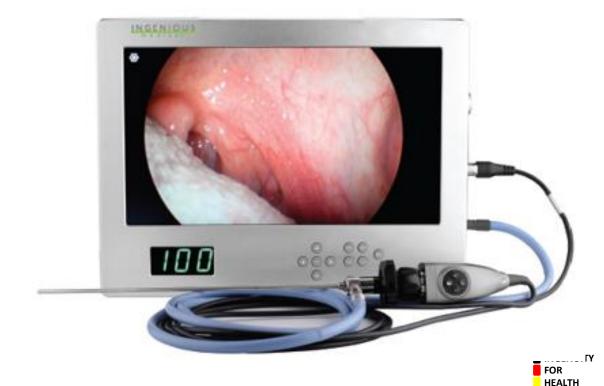

## **URSEA CAMERA SYSTEM**

- URSAE VISION OVERVIEW
- 2. URSAE VISION FEATURES
- 3. URSEA VISION FRONT VIEW
- URSEA VISION RIGHT VIEW
- URSEA VISION LEFT VIEW
- CLEANING METHOD
- 7. COMPARISON

URSEA VISION is a 5 in 1 integrated visualization platform containing 24" high definition medical grade monitor, full HD camera control unit, 1CMOS camera head unit, LED light source and a video recorder. URSEA VISION is used for laparoscopy, arthroscopy, gynecology, urology, ENT, etc..

## **Compact 24" medical grade monitor**

- The system monitor size is 24"
- Full HD monitor (1920 x 1080)
- Full viewing Angle

## **Preset parameters for different modes**

**URSEA VISION** has preset parameters for 5 endoscopic modes including E.N.T, Laparoscopy, Urology, Gynecology and Orthopedics, etc...

URSEA VISION could be connected to fiberscope having an eye piece compatible to camera head unit.