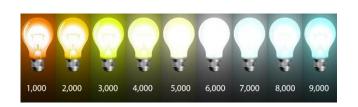

Color temperature (**CT**) is a way to describe the light appearance provided by a light bulb. It is measured in degrees of Kelvin (K) on a scale from 1,000 to 10,000

#### PERFECT COLOR TEMPERATURE

6000 KELVIN