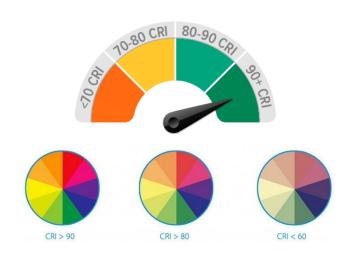

#### **BUILT IN LED LIGHT SOURCE**

High CRI value (CRI>90) that accurately reproduce the colors of the object it illuminates.

Color rendering index (CRI) is a quantitative measure of the ability of a light source to reveal the colors of various objects faithfully in comparison with an ideal or natural light source.

#### **HIGH COLOR INDEX**

**CRI >90 / REAL COLOR DETECTION** 