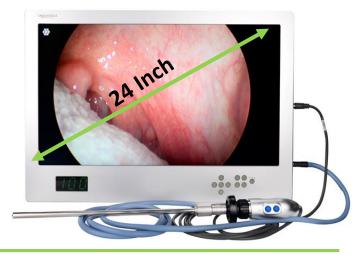

## **Compact 24" medical grade monitor**

- The system monitor size is 24"
- Full HD monitor (1920 x 1080)
- Full viewing Angle

#### **LARGEST DISPLAY MONITOR**

**24 INCH MONITOR** 