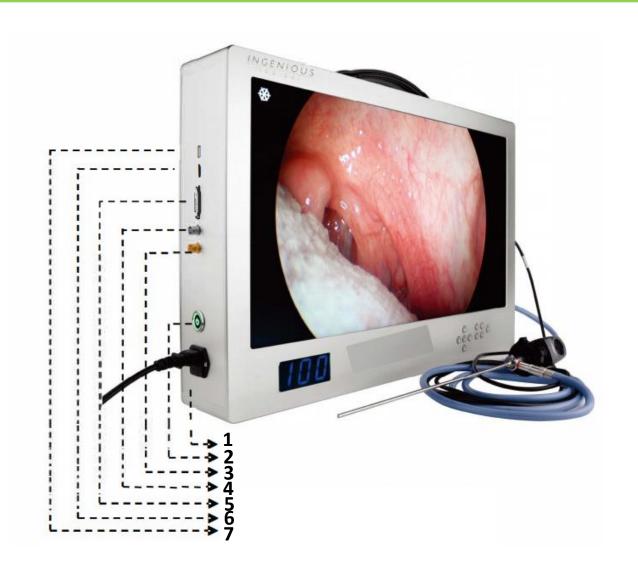

5. Ok

10. Brightness-

- 1. Fiber Optic Cable in
- 2. Camera in
- 3. LED Adjustment

- 1. Power Connection Cord
- 2. Power On/Off
- 3. SDI Output
- 4. CVBS Output
- 5. DVI Output
- 6. HDMI Output
- 7. USB Port