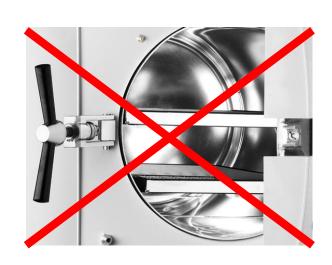

Never place the system in an autoclave.

 The surface of the device could be cleaned and disinfected by soft cloth immersed in disinfectant or alcohol.