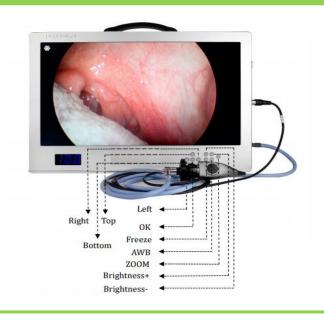

1. Right

6. Freeze

2. Button

7. AWB

**3.** Top

8. Zoom

4. Left

9. Brightness+

5. Ok

10. Brightness-

- 1. Fiber Optic Cable in
- 2. Camera in
- 3. LED Adjustment

- 1. Power Connection Cord
- 2. Power On/Off
- 3. SDI Output
- 4. CVBS Output
- 5. DVI Output
- 6. HDMI Output
- 7. USB Port