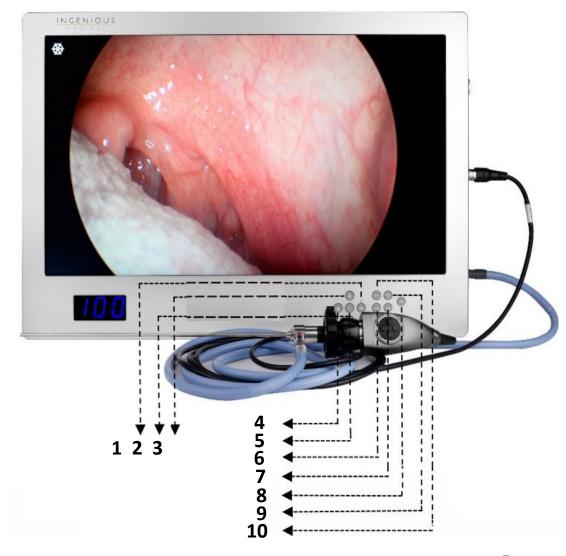

1. Right

6. Freeze

2. Button

7. AWB

**3.** Top

8. Zoom

4. Left

9. Brightness+

5. Ok

10. Brightness-

- 1. Fiber Optic Cable in
- 2. Camera in
- 3. LED Adjustment

- 1. Power Connection Cord
- 2. Power On/Off
- 3. SDI Output
- 4. CVBS Output
- 5. DVI Output
- 6. HDMI Output
- 7. USB Port