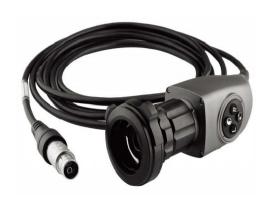

#### **FULL HD 1 CHIP CMOS CAMERA HEAD**

- 1/3" Sony CMOS technology
- Water proof camera head
- 4 Preprogramed Camera buttons
- FHD (1920 x 1080)

#### PREPROGRAMABLE CAMERA **HEAD BUTTONS**

**CHU INCLUDE 4 PREPROGRAMED BUTTONS** 