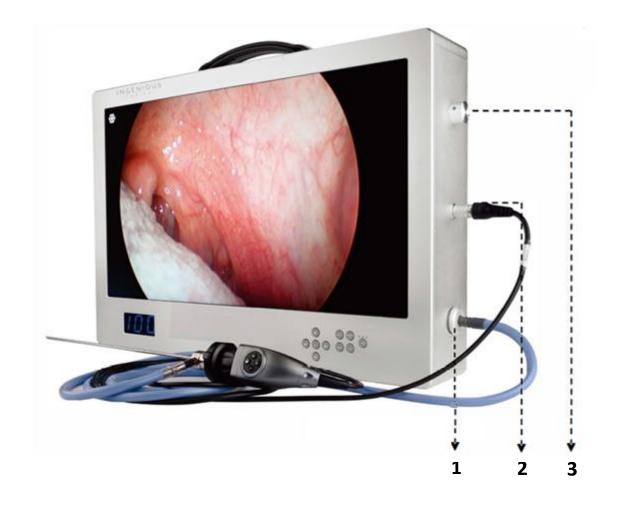

5. Ok

10. Brightness-

- 1. Fiber Optic Cable in
- 2. Camera in
- 3. LED Adjustment

- 1. Power Connection Cord
- 2. Power On/Off
- 3. SDI Output
- 4. CVBS Output
- 5. DVI Output
- 6. HDMI Output
- 7. USB Port