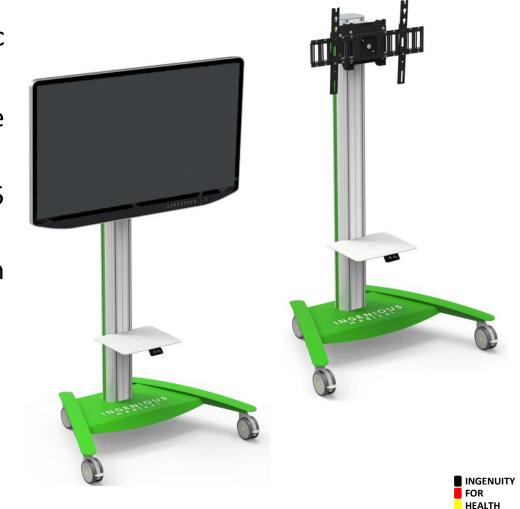

- Steel base and shelf
- BIG upright in aluminum h. 1600 mm with manual electric control and remote control
- Adjustable VESA 200-600 monitor support for large monitors (maximum weight 80 kg)
- Possibility to rotate the monitor at 90  $^{\circ}$  and tilting -5 / + 15 degrees
- Twin wheels with 125 mm diameter (front wheels with brake)
- Dimensions: 1093x876x1792 mm (WxDxH)