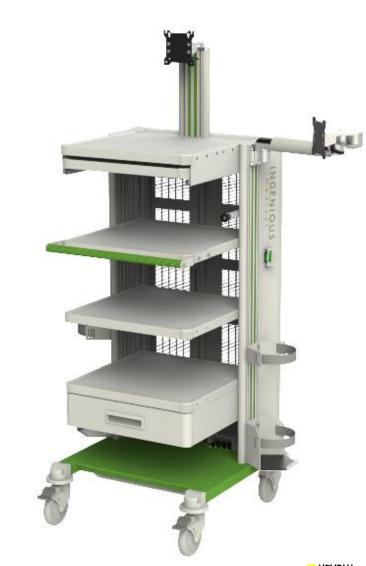

- 1 Base
- 1 Shelf holder mono-column 135 cm
- 4 Shelves 45 x 45 cm (Shelf load: max. 25 Kg)
- 1 Keyboard shelf
- 1 Drawer
- 1 Dual bottle holder
- 1 Monosolution VESA 100 (monitor stand)
- 1 Trisolution VESA 100 (optional)
- 1 Back handle
- 1 Camera holder
- Total load: 150 Kg