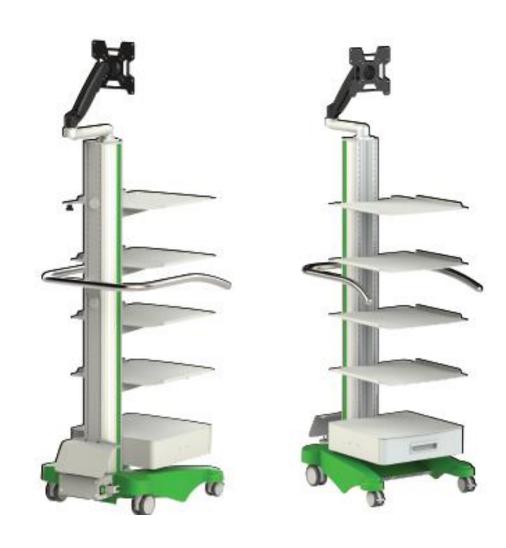

- 1 Base PRO 620 12 sockets
- 2 Shelves holder columns 112 cm
- 2 Power columns 112 cm
- 3 Shelves PRO 620x500 mm
- 1 Flex shelf with reinforcement 620x200 mm
- 1 Keyboard shelf
- 1 Drawer 620x500 mm
- 1 Code 084.0038 A Monitor holder VESA 200/300
- Front handle
- Rear Panels
- Bottle gas holder diam. 150 mm
- Camera holder
- 1 Multisocket 8 positions