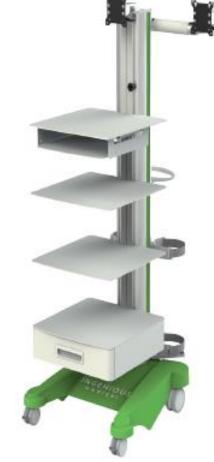

- 1 Base
- 2 Shelf holder mono-column 112 cm
- 2 Shelves 50 x 50 cm (Shelf load: max. 25 Kg)
- 1 Keyboard shelf
- 1 Drawer
- 2 Cylinder gas holder
- 1 Monosolution VESA 100 monitor stand
- 1 Trisolution VESA 100 (optional)
- 1 Front handle
- 1 Camera holder
- Total load: 250 Kg