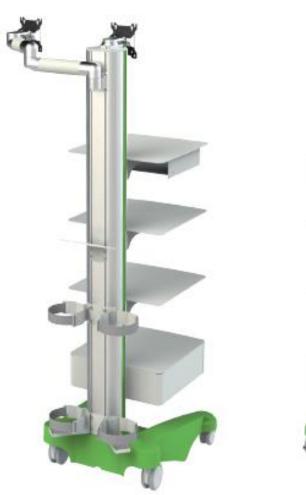

- 1 Base
- 1 Shelf holder mono-column 135 cm
- 5 Shelves 45 x 45 cm (Shelf load: max. 25 Kg)
- 1 keyboard shelf
- 1 Drawer
- 1 Dual bottle holder
- 1 Biosolution flex arm(optional)
- 1 Metal handle
- 1 Camera holder
- Total load: 170 Kg