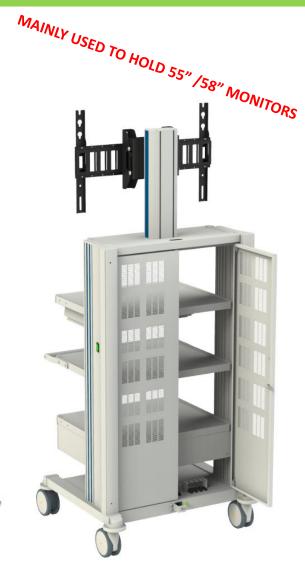

- 1 Base PRO 620 12 sockets
- 2 Shelves holder columns 112 cm
- 2 Power columns 112 cm
- 3 Shelves PRO 620x500 mm
- 1 Flex shelf with reinforcement 620x200 mm
- 1 Keyboard shelf
- 1 Drawer 620x500 mm
- 1 Code 084.0038 A Monitor holder VESA 200/300
- Front handle
- Rear Panels
- Bottle gas holder diam. 150 mm
- Camera holder
- 1 Multisocket 8 positions