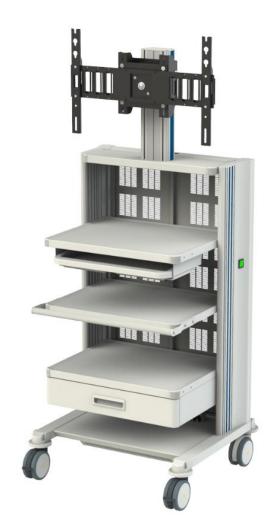

- 1 Base
- 1 Shelf holder mono-column 135 cm
- 5 Shelves 45 x 45 cm (Shelf load: max. 25 Kg)
- 1 keyboard shelf
- 1 Drawer
- 1 Dual bottle holder
- 1 Biosolution flex arm(optional)
- 1 Metal handle
- 1 Camera holder
- Total load: 170 Kg