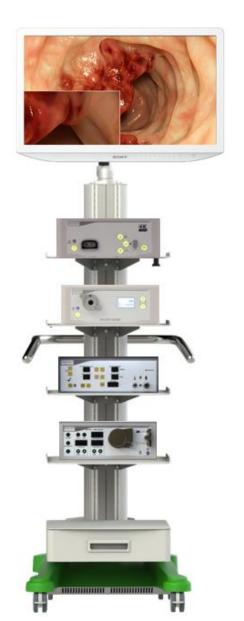

## **OR TROLLEYS**

- 1. WHAT IS AN ENDOSCOPIC OR TROLLEY
- 2. TYPES OF OR TROLLEYS

Considered as the solid base of a functional ENDOSCOPIC TOWER.

 Offers the possibility of inserting various equipment for the operating room.

 Composed on different shelves and drawers depending on client request.

- A. ING 300 SINGLE COLUMN OR TROLLEY
- B. ING 400 SINGLE COLUMN OR TROLLEY
- C. ING 500 DOUBLE COLUMN OR TROLLEY
- D. ENDOCAM 620
- E. ELECTRIFIED TROLLEY FOR 55" / 75" MONITORS

- 1 Base
- 1 Shelf holder mono-column 135 cm
- 4 Shelves 45 x 45 cm (Shelf load: max. 25 Kg)
- 1 Keyboard shelf
- 1 Drawer
- 1 Dual bottle holder
- 1 Monosolution VESA 100 (monitor stand)
- 1 Trisolution VESA 100 (optional)
- 1 Back handle
- 1 Camera holder
- Total load: 150 Kg